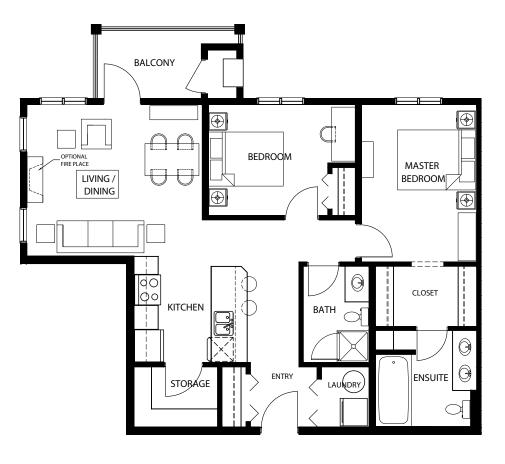

## LAKEVIEW VILLAS

Unit Type C

2 bed 2 bath 869 sq ft

Seamax Development Group Inc.

## UNIT TYPE C

869 sq.ft.

| 9'-8" x 13'-1"  |
|-----------------|
| 12'-4" x 9'-2"  |
| 7'-10" x 9'-0"  |
| 14'-2" x 12'-5" |
| 8'-5" x 8'-0"   |
| 5'-5" x 8'-0"   |
| 6'-5" x 5'-0"   |
| 12'-6" x 6'-0"  |
|                 |